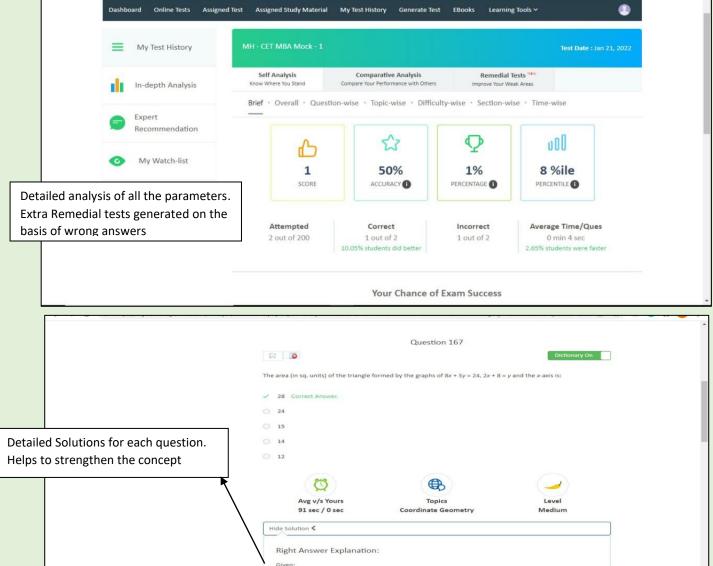

#### MOCK DETAILS (ACCESSIBLE THROUGHOUT THE YEAR)

1. All the tests will be on online software, hence detailed analysis of every parameter will be provided such as speed, accuracy, weak and strong areas, etc.

# **Features:**

Remedial Tests on weak Areas Test Generator Challenge zones Detailed analysis Mobile Application to solve mocks