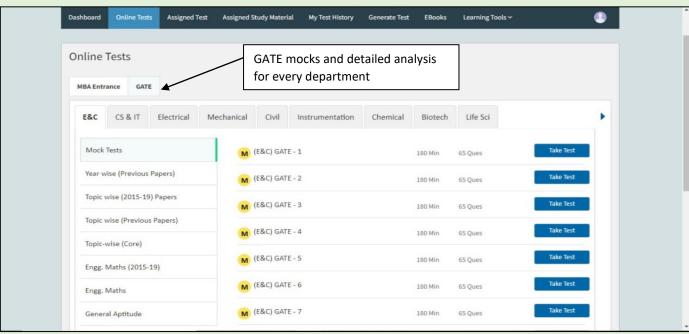

### • GATE (E&C; CS & IT; Electrical; Mechanical; Civil; Instrumentation; Chemical; Biotech; and Life Sciences) (200+ Tests)

**Actual Price**: Rs. 6500 (For students who are **not** under rank 7000 considered for selection) **Final Discounted Price**: 1599 (For the students whose rank is under 7000 in NTCE).

# **GATE Mocks online** assessment solution

- \*PYP- Previous year papers in online exam format
- \*Value in the cell refers to number of mocks or test papers

#### **Deliverables:**

| Stream               | E&C | CS&IT | EE | ME | CE    | IE | CHE | BioTec | Life Sci |
|----------------------|-----|-------|----|----|-------|----|-----|--------|----------|
| Mock Tests           | 15  | 12-15 | 15 | 15 | 12-15 | 07 | 05  | 07     | 03       |
| Topic-wise<br>PYPs   | 34  | 29    | 33 | 26 | 23    | 10 | 16  | 09     | -        |
| Year-wise<br>PYPs    | 15  | 15    | 15 | 15 | 15    | 09 | 11  | 06     | 02       |
| Topic-wise<br>(Core) | 25  | 60    | 36 | 54 | 75    | 32 | 29  | 21     | 129      |
| Engineering<br>Math  | 40  | 40    | 40 | 44 | 44    | 44 | 44  | 44     |          |
| General<br>Aptitude  | 10  | 10    | 10 | 10 | 10    | 10 | 10  | 10     | -        |