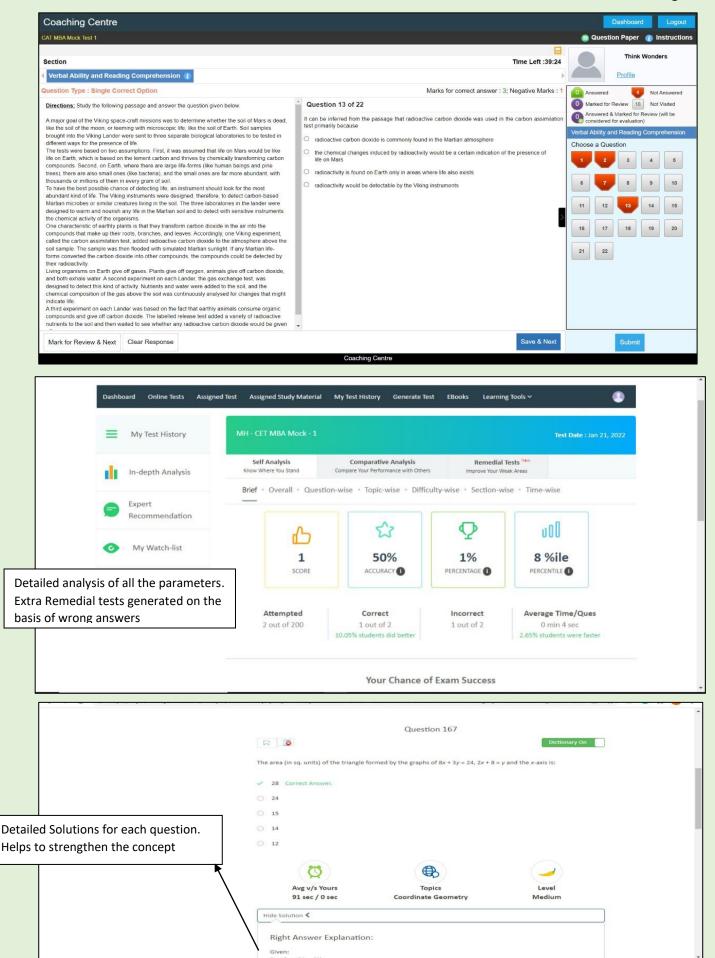

### MOCK DETAILS (ACCESSIBLE THROUGHOUT THE YEAR)

1. All the tests will be on online software, hence detailed analysis of every parameter will be provided such as speed, accuracy, weak and strong areas, etc.

#### **Features:**

Remedial Tests on weak Areas Real-time previous year papers Test Generator Challenge zones

**Detailed analysis** 

**Mobile Application to solve mocks** 

Performance Analysis & National Benchmarking

Official Exam Interface on a Co-branded Domain

Prepare On-the-Go on Mobile App