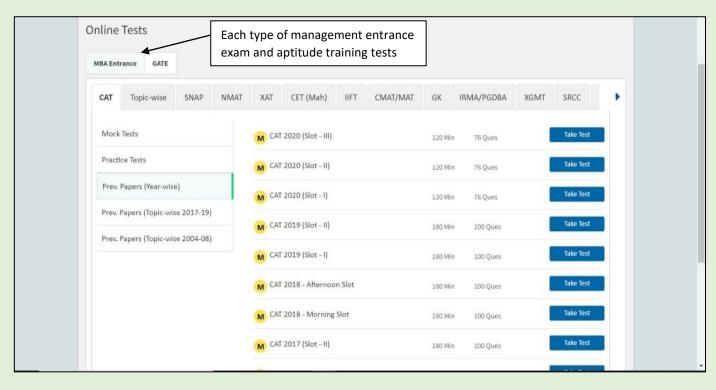

## • CAT/OTHER MANAGEMENT EXAMS (NMAT+SNAP+ IIFT+ XAT+ CMAT/MAT+ SRCC+ IRMASAT + XGMT+ PGDBA(IIM)) (350+ Tests)

**Actual Price**: Rs. 7500 (For students who are **not** under rank 7000 considered for selection) **Final Discounted Price**: 1799 (For the students whose rank is under 7000 in NTCE).

Link: https://rzp.io/l/3IIxzfkKa

- 30 CAT Simulated Full-length Mock Tests
- 10+ NMAT Adaptive Mock Tests
- 70+ Full-length Mock Tests (Non-CATs)
- 10+ Sectional Tests
- 250+ Topic-wise Tests
- Detailed Solutions & In-depth Analysis