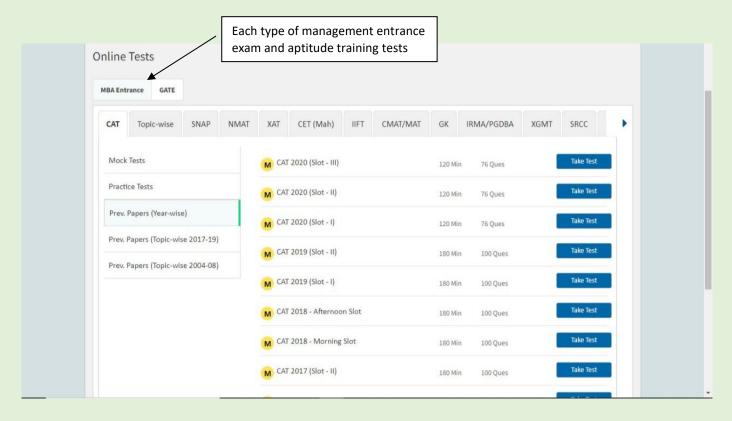

#### **MOCK DETAILS**

#### (ACCESSIBLE THROUGHOUT THE YEAR)

1. All the tests will be on online software, hence detailed analysis of each and every parameter will be provided such as speed, accuracy, weak and strong areas etc.

#### Exams Covered:

CAT, NMAT (ADAPTIVE), SNAP, IIFT, XAT, CMAT/MAT, CET (MH), SRCC, IRMASAT, XGMT, PGDBA(IIM), TISS-NET-TISS-MAT