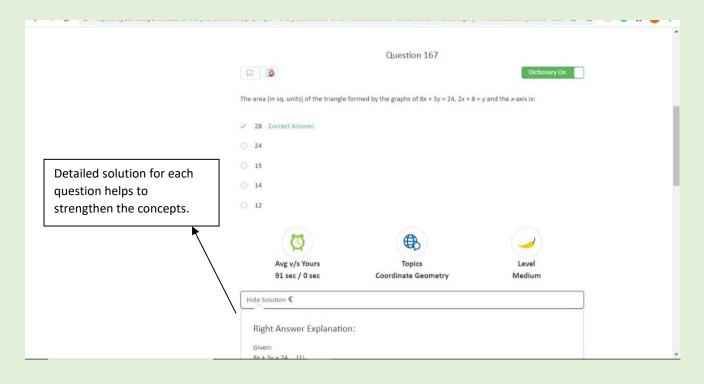

# CAT/MBA All-in-One Complete Combo Pack

- ✓ 25 CAT Full-length Mock Tests
- ✓ 10 NMAT Adaptive Mock Tests
- √ 100+ Full-length Mock Tests (Non-CATs)
- ✓ 10 Sectional Tests & 350+ Topic-wise Tests
- ✓ Detailed Solutions & In-depth Analysis