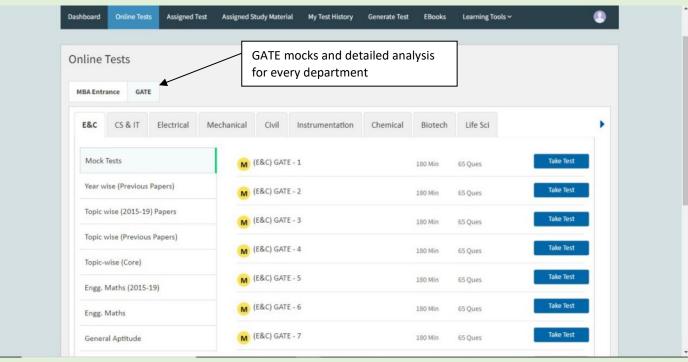

# **GATE Mocks online** assessment solution

- \*PYP- Previous year papers in online exam format
- \*Value in the cell refers to number of mocks or test papers

# **Deliverables:**

| Stream               | E&C | CS&IT | EE | ME | CE    | IE | CHE | BioTec | Life Sci |
|----------------------|-----|-------|----|----|-------|----|-----|--------|----------|
| Mock Tests           | 15  | 12-15 | 15 | 15 | 12-15 | 07 | 05  | 07     | 03       |
| Topic-wise<br>PYPs   | 34  | 29    | 33 | 26 | 23    | 10 | 16  | 09     |          |
| Year-wise<br>PYPs    | 15  | 15    | 15 | 15 | 15    | 09 | 11  | 06     | 02       |
| Topic-wise<br>(Core) | 25  | 60    | 36 | 54 | 75    | 32 | 29  | 21     | 129      |
| Engineering<br>Math  | 40  | 40    | 40 | 44 | 44    | 44 | 44  | 44     | -        |
| General<br>Aptitude  | 10  | 10    | 10 | 10 | 10    | 10 | 10  | 10     | -        |